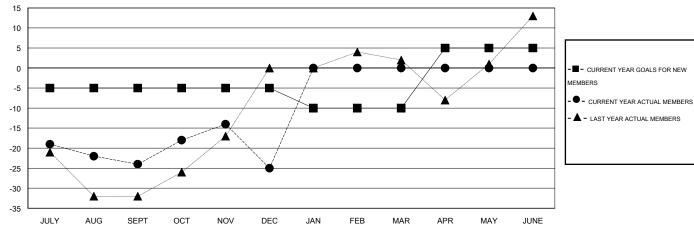

## **LOCATION NEW HAMPSHIRE**

 $\mathsf{GMT}\;\mathsf{CA}\;1$ 

|                       |                  | Clubs     |                  |                  |                       |                    | Members                             |                    |                  |
|-----------------------|------------------|-----------|------------------|------------------|-----------------------|--------------------|-------------------------------------|--------------------|------------------|
| RESULTS FOR 2014-2015 |                  |           |                  |                  | RESULTS FOR 2014-2015 |                    |                                     |                    |                  |
| QUARTER               | NEW CLUB<br>GOAL | NEW CLUBS | DROPPED<br>CLUBS | NET<br>GAIN/LOSS | QUARTER               | NEW MEMBER<br>GOAL | CHARTER AND<br>NEW MEMBERS<br>ADDED | DROPPED<br>MEMBERS | NET<br>GAIN/LOSS |
| JULY/AUG/SEPT         | 1                | 0         | 0                | 0                | JULY/AUG/SEPT         | -5                 | 31                                  | 55                 | -24              |
| OCT/NOV/DEC           | 0                | 0         | 0                | 0                | OCT/NOV/DEC           | 0                  | 45                                  | 46                 | -1               |
| JAN/FEB/MAR           | 1                | 0         | 0                | 0                | JAN/FEB/MAR           | -5                 | 0                                   | 0                  | 0                |
| APR/MAY/JUNE          | 0                | 0         | 0                | 0                | APR/MAY/JUNE          | 15                 | 0                                   | 0                  | 0                |